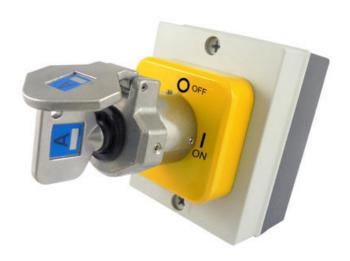

## IDEM SKORPION TRAPPED KEY M-ISB1, SS-ISB1

Control Isolation Box, 25A / 40A

M-ISB1-25 Isolation Switch Box 25A 4 Pole, Die Cast Barrel Housing

- Die cast metal or Stainless steel
- Available with 25A or 40A
- Trapped key = power to equipment

Control Isolation Switches are the first part of the trapped key system and is usually on the control panel. Available with 25A or 40A. (For 63A rating please see M-ISB2).

The isolation switch box is where the isolator key for a trapped key system is placed and trapped so power can be provided to the guarded area. When the key is turned power to the guarded area is cut and the key can be removed from the switch.